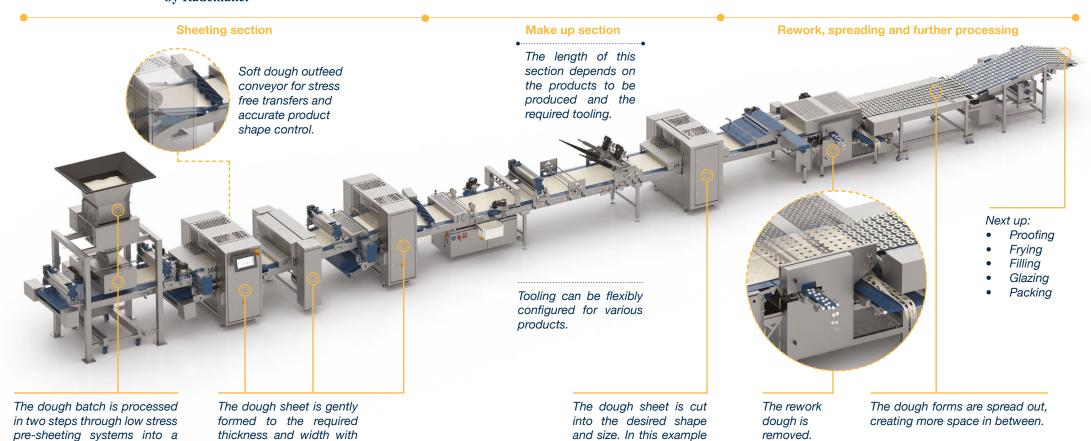

# Dough and shape

quick reducer, cross roller

and gauging station.

continuous high quality dough

sheet.

- Soft dough processing ensures a low stress high quality dough structure for the most delicious soft bite.
- Process technology ensures consistent proofing and frying of products, resulting in perfectly shaped and appealing products.

ring donuts.

## Minimum rework dough

Minimum rework thanks to our unique dough rework removal system.

- Highly reliable and durable conveyors with optimum support of the final products.
- Perfect alignment by positive driven belt for removal of donut centres.